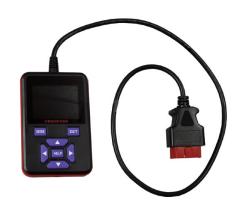

## **Technical Information Sheet**

Part No. 0-797-01

CR-110 OBD2 Code Scanner

A small, portable code scanner for reading the codes from modern vehicles using the OBD2 Port. Also capable of turning lights off on dash and resetting all codes.