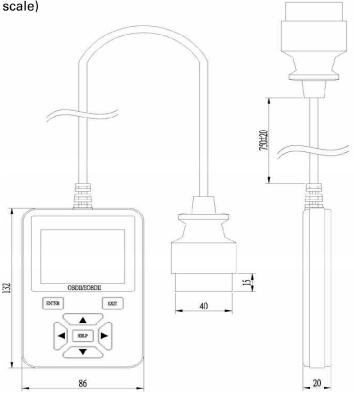

## **Specification**

Display
Operating Temperature
Storage Temperature
External Power
Weight
Dimensions:
Material
Detect System

2.8" TFT 262K True Colour, 320x240 QVGA LCD Display 0 - 50C (32-140F) -20 - 70C (-4 - 158F)

8.0 - 18.0V Power Provided Via Vehicle Battery 260g

L 132mm x W 86mm x H 20mm ABS Plastic Housing & Button

J1850 VPW, J1850 PWM, ISO 15765-4 CAN11Bit, ISO15765-4 CAN29Bit ISO 14230 KWP, ISO 14230 KWP5BPS, ISO9141-2